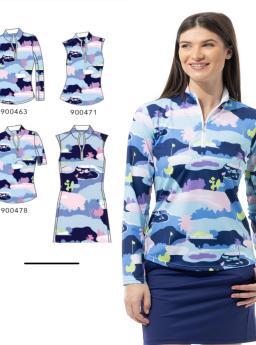

## **ORDER FORM**

| LOP Lady Niner Golf Club Shirt |         |      |
|--------------------------------|---------|------|
| NAME                           |         |      |
| PHONE #                        |         |      |
|                                | г       | SIZE |
| LONG SLEEVE - 900463           | \$68.00 |      |
| SHORT SLEEVE- 900478           | \$64.00 |      |
| SLEEVELESS - 900471            | \$60.00 |      |
| DRESS -                        | \$89.00 |      |